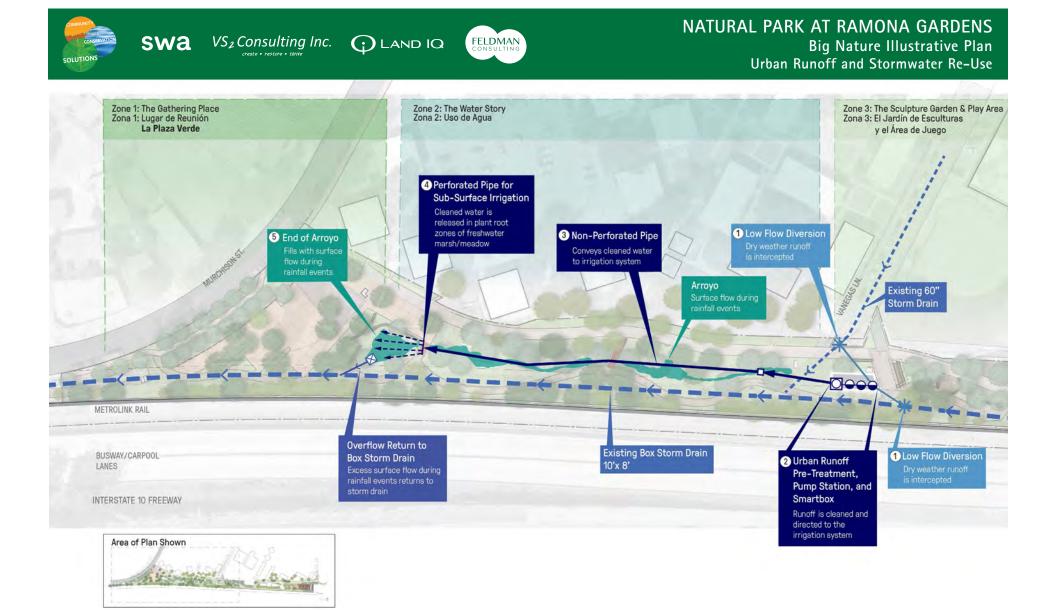

## NATURAL PARK AT RAMONA GARDENS Big Nature Illustrative Plan

FIGURE 10: Natural Park Illustrative Plan

FIGURE 14: Illustrative Plan: Urban Runoff and Stormwater Re-Use