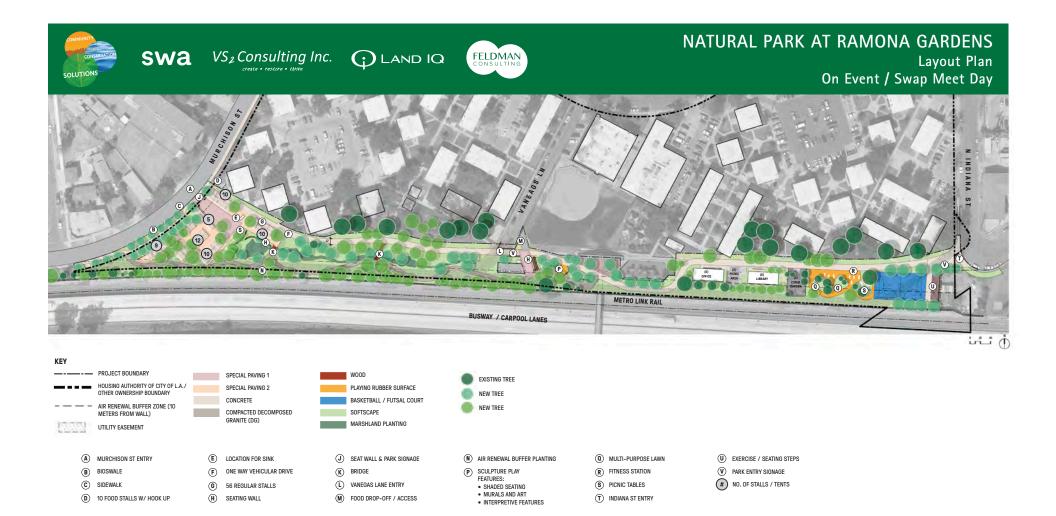

FIGURE 6: Artist's rendering of La Plaza Verde on an event or swap meet day

FIGURE 17: Artist's rendering of active recreation zone, courts and walking trail at Indiana Avenue

FIGURE 15: Longitudinal Cross-Section from Vanegas Lane to La Plaza Verde at Murchison Street