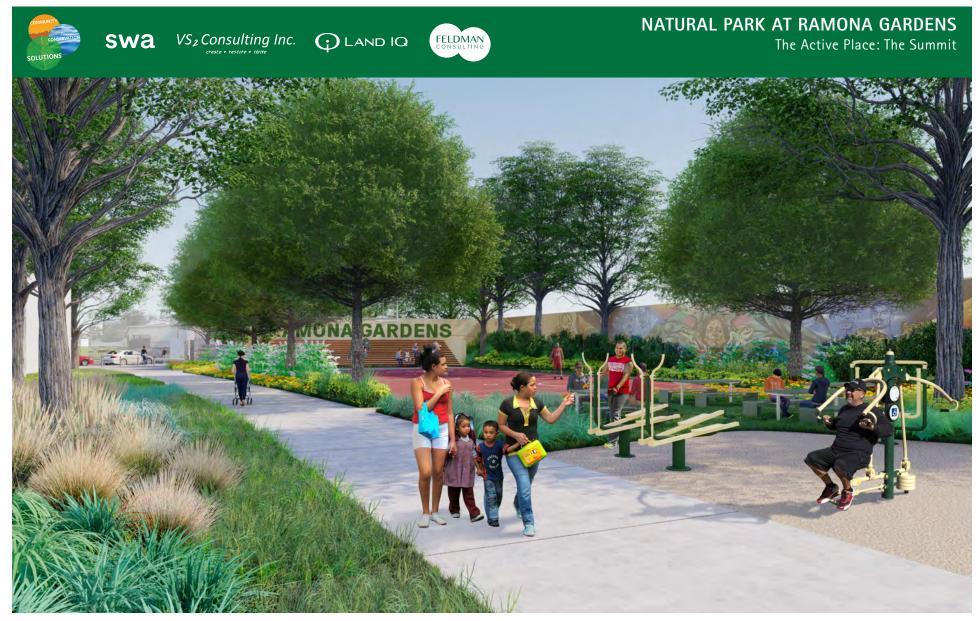

FIGURE 6: Artist's rendering of La Plaza Verde on an event or swap meet day

FIGURE 17: Artist's rendering of active recreation zone, courts and walking trail at Indiana Avenue

FIGURE 15: Longitudinal Cross-Section from Vanegas Lane to La Plaza Verde at Murchison Street