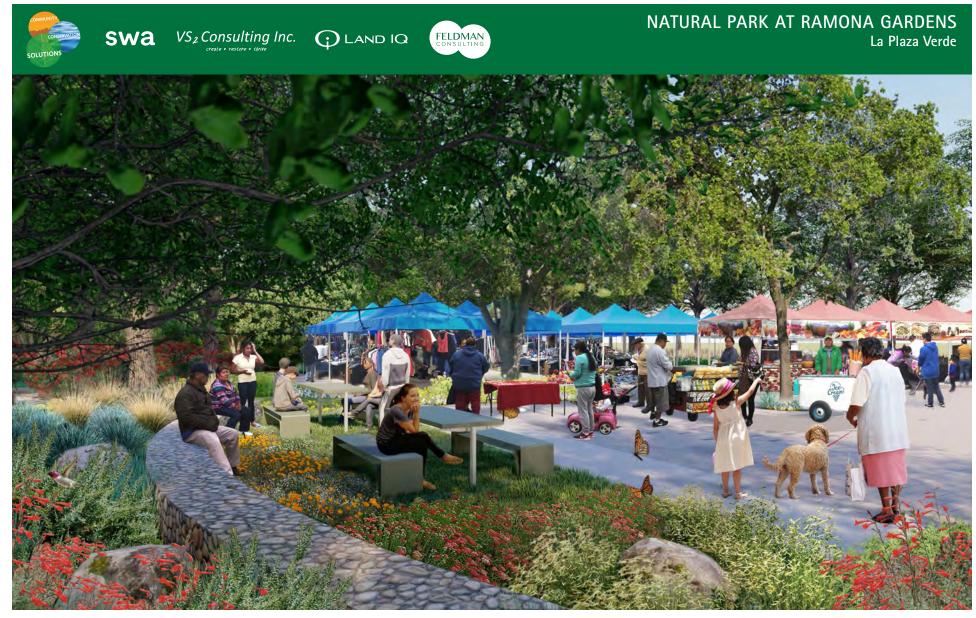

FIGURE 6: Artist's rendering of La Plaza Verde on an event or swap meet day

FIGURE 17: Artist's rendering of active recreation zone, courts and walking trail at Indiana Avenue

FIGURE 15: Longitudinal Cross-Section from Vanegas Lane to La Plaza Verde at Murchison Street