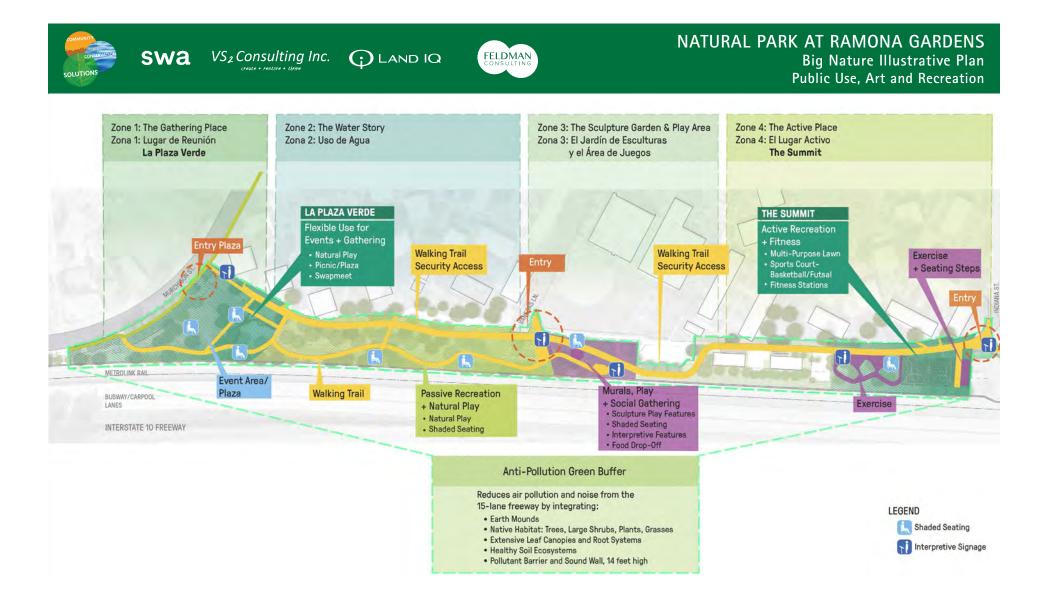

## NATURAL PARK AT RAMONA GARDENS Big Nature Illustrative Plan

FIGURE 10: Natural Park Illustrative Plan

FIGURE 14: Illustrative Plan: Urban Runoff and Stormwater Re-Use

## The Natural Park at Ramona Gardens Housing Development

Combining community priorities, air pollution reduction measures, ecosystem science and engineering, the **Natural Park** will improve public health by transforming land between Ramona Gardens and the 15-lane freeway corridor into a beautiful 'Nature in the City' park. This innovative '**Big Nature/La Naturaleza en Grande**' plan features an Anti-Pollution Green Buffer with over 15,000 native trees, shrubs and plants and a pollution/sound barrier to reduce air pollutants and noise, recycle stormwater, build resiliency to climate change and provide green open space for families and children to gather, walk and play.