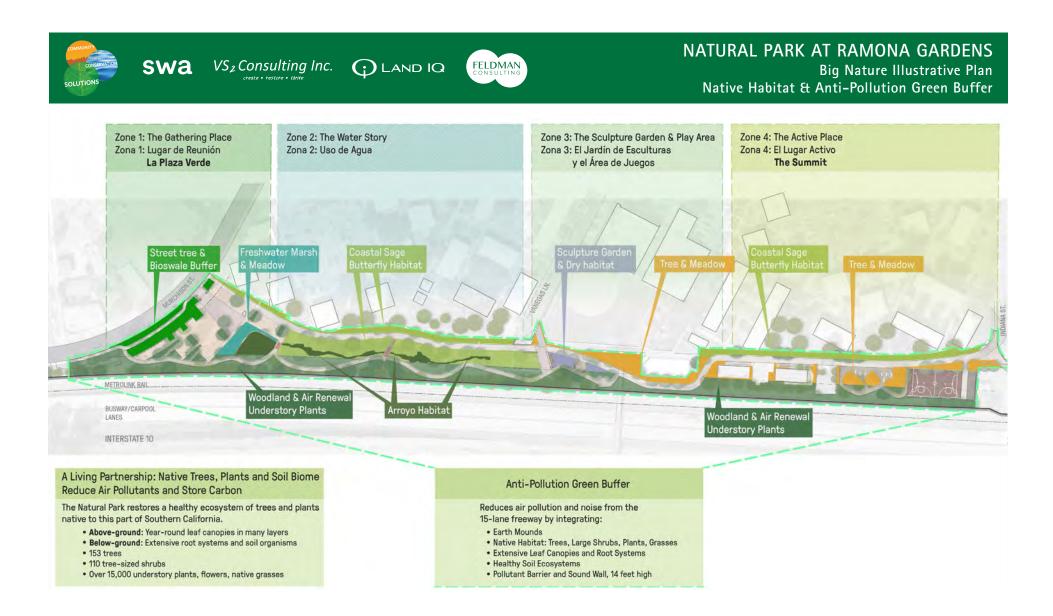

# ILLUSTRATIONS: ANTI-POLLUTION GREEN BUFFER

FIGURE 13: Cross-section at middle of Natural Park shows above-ground and below-ground elements

FIGURE 5: Artist's rendering of Anti-Pollution Green Buffer, Arroyo & Walking Trail

## The Natural Park at Ramona Gardens Housing Development

Combining community priorities, air pollution reduction measures, ecosystem science and engineering, the **Natural Park** will improve public health by transforming land between Ramona Gardens and the 15-lane freeway corridor into a beautiful 'Nature in the City' park. This innovative '**Big Nature/La Naturaleza en Grande**' plan features an Anti-Pollution Green Buffer with over 15,000 native trees, shrubs and plants and a pollution/sound barrier to reduce air pollutants and noise, recycle stormwater, build resiliency to climate change and provide green open space for families and children to gather, walk and play.