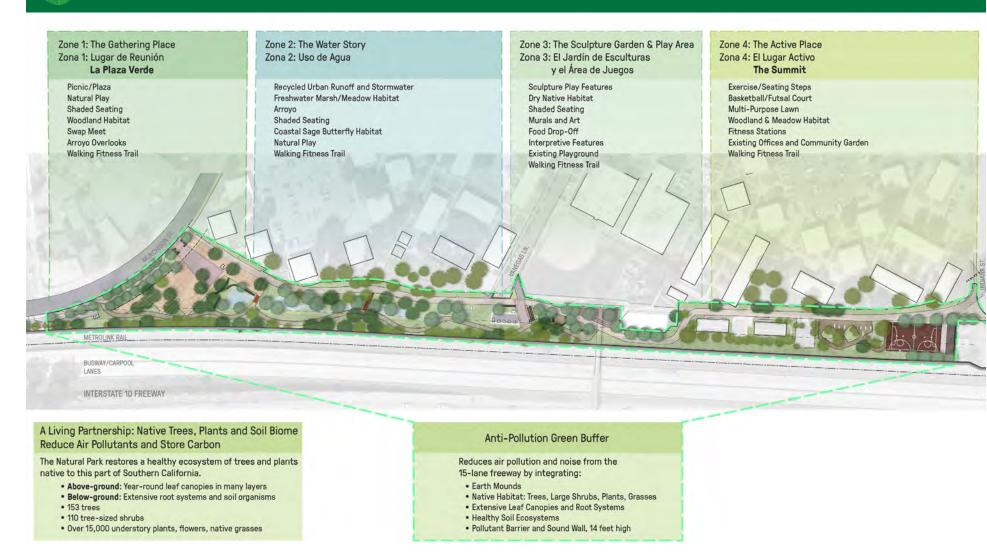

## NATURAL PARK AT RAMONA GARDENS Big Nature Illustrative Plan

FIGURE 10: Natural Park Illustrative Plan

FIGURE 14: Illustrative Plan: Urban Runoff and Stormwater Re-Use

## The Natural Park at Ramona Gardens Housing Development

Combining community priorities, air pollution reduction measures, ecosystem science and engineering, the **Natural Park** will improve public health by transforming land between Ramona Gardens and the 15-lane freeway corridor into a beautiful 'Nature in the City' park. This innovative '**Big Nature/La Naturaleza en Grande**' plan features an Anti-Pollution Green Buffer with over 15,000 native trees, shrubs and plants and a pollution/sound barrier to reduce air pollutants and noise, recycle stormwater, build resiliency to climate change and provide green open space for families and children to gather, walk and play.