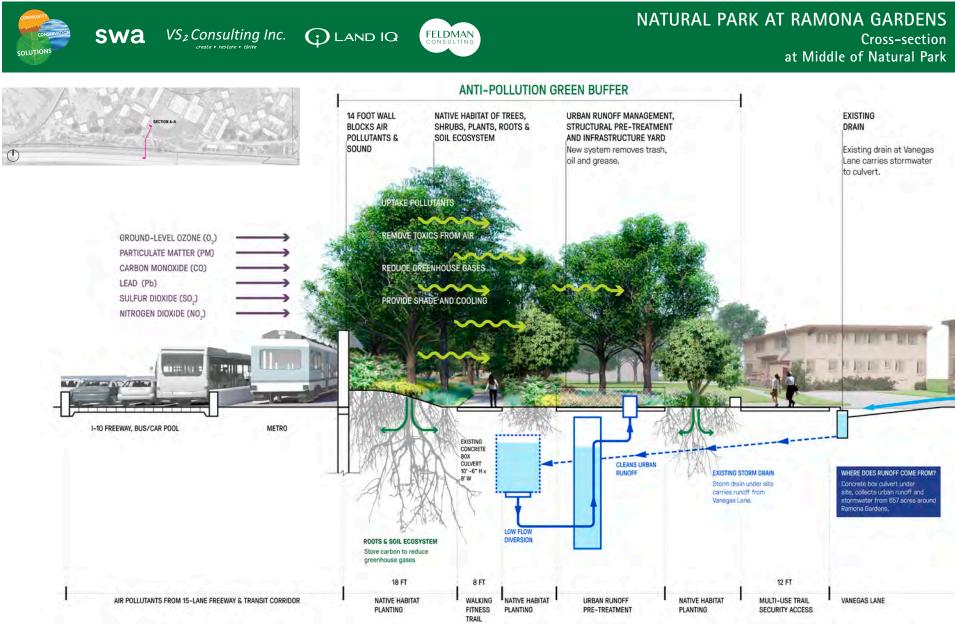

# ILLUSTRATIONS: ANTI-POLLUTION GREEN BUFFER

FIGURE 13: Cross-section at middle of Natural Park shows above-ground and below-ground elements

FIGURE 5: Artist's rendering of Anti-Pollution Green Buffer, Arroyo & Walking Trail

## The Natural Park at Ramona Gardens Housing Development

Combining community priorities, air pollution reduction measures, ecosystem science and engineering, the **Natural Park** will improve public health by transforming land between Ramona Gardens and the 15-lane freeway corridor into a beautiful 'Nature in the City' park. This innovative '**Big Nature/La Naturaleza en Grande**' plan features an Anti-Pollution Green Buffer with over 15,000 native trees, shrubs and plants and a pollution/sound barrier to reduce air pollutants and noise, recycle stormwater, build resiliency to climate change and provide green open space for families and children to gather, walk and play.