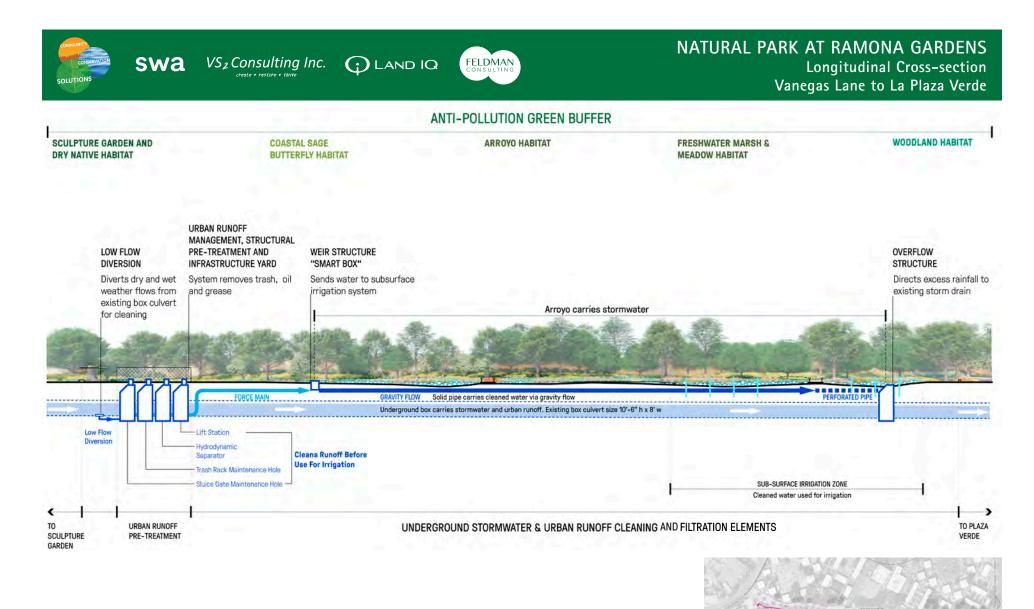

# ILLUSTRATIONS: ANTI-POLLUTION GREEN BUFFER

FIGURE 13: Cross-section at middle of Natural Park shows above-ground and below-ground elements

FIGURE 5: Artist's rendering of Anti-Pollution Green Buffer, Arroyo & Walking Trail