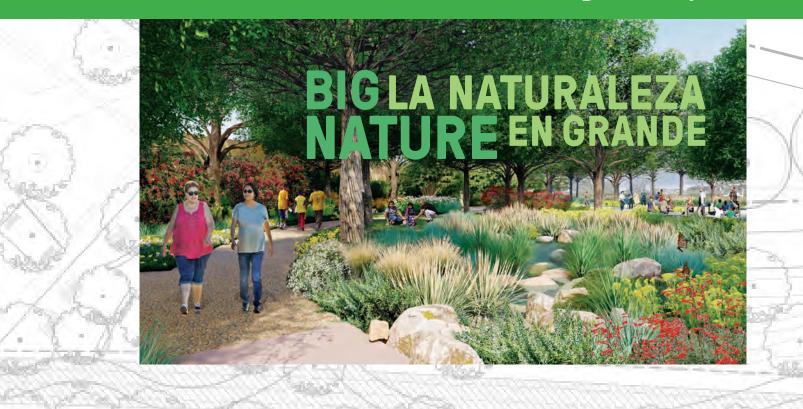

## The Natural Park at Ramona Gardens Housing Development

Combining community priorities, air pollution reduction measures, ecosystem science and engineering, the **Natural Park** will improve public health by transforming land between Ramona Gardens and the 15-lane freeway corridor into a beautiful 'Nature in the City' park. This innovative '**Big Nature/La Naturaleza en Grande**' plan features an Anti-Pollution Green Buffer with over 15,000 native trees, shrubs and plants and a pollution/sound barrier to reduce air pollutants and noise, recycle stormwater, build resiliency to climate change and provide green open space for families and children to gather, walk and play.