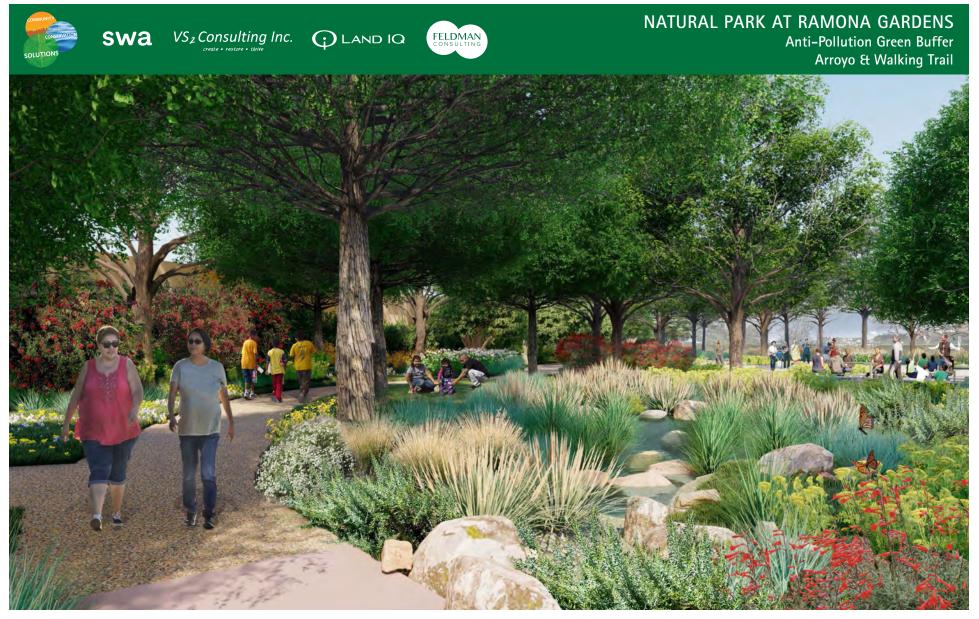

# ILLUSTRATIONS: ANTI-POLLUTION GREEN BUFFER

FIGURE 13: Cross-section at middle of Natural Park shows above-ground and below-ground elements

FIGURE 5: Artist's rendering of Anti-Pollution Green Buffer, Arroyo & Walking Trail